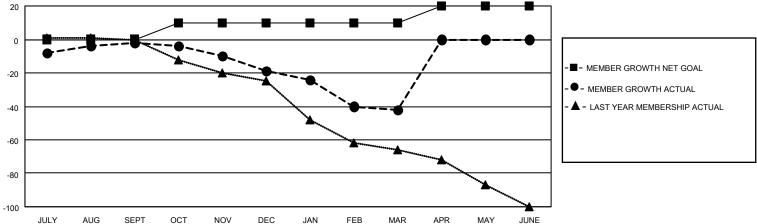

## MONTHLY MEMBERSHIP PROGRESS REPORT

LOCATION IOWA District 9 SE Results as of: 3/31/2022

| Clubs RESULTS FOR 2021-2022 |   |   |   | Members RESULTS FOR 2021-2022 |    |    |    |
|-----------------------------|---|---|---|-------------------------------|----|----|----|
|                             |   |   |   |                               |    |    |    |
| JULY/AUG/SEPT               | 0 | 0 | 0 | JULY/AUG/SEPT                 | 0  | 22 | 20 |
| OCT/NOV/DEC                 | 0 | 0 | 1 | OCT/NOV/DEC                   | 10 | 12 | 29 |
| JAN/FEB/MAR                 | 1 | 0 | 1 | JAN/FEB/MAR                   | 0  | 13 | 36 |
| APR/MAY/JUNE                | 0 | 0 | 0 | APR/MAY/JUNE                  | 10 | 0  | 0  |

## GOALS AND ACTUAL NEW CLUBS CUMULATIVE







| DROPPED CLUBS: 2 |    | 18 CLUBS OF 46 ADDED 1 OR<br>MORE NEW MEMBERS | GENDER DISTRIBUTION                |              |  |
|------------------|----|-----------------------------------------------|------------------------------------|--------------|--|
|                  |    | MORE NEW MEMBERS                              | MALE 601 (67.68%)                  |              |  |
|                  |    |                                               | FEMALE                             | 287 (32.32%) |  |
| DROPPED MEMBERS  |    |                                               | NON BINARY                         | 0 (0.00%)    |  |
|                  |    |                                               | PREFER NOT TO ANSWER               | 0 (0.00%)    |  |
| DECEASED         | 14